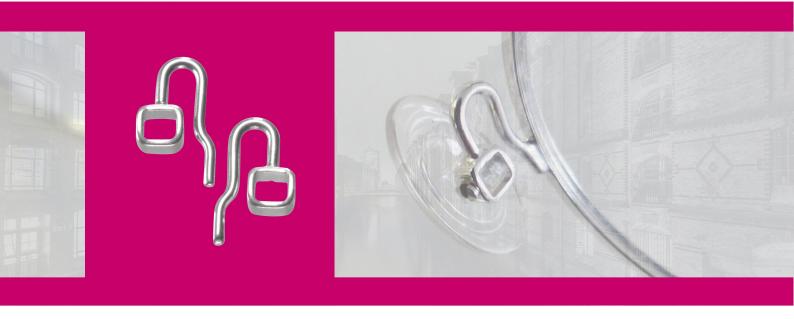

### The new openness - delicate in appearance

Instead of being equipped with a closed pad box, our Cabrio® pad arms are open on both sides, still granting the perfect hold of the nose pad and the same mobility that adjusts to the wearer's nose.

## Cabrio® pad arms

Screw-type pad arm, made of monel with a nickel-silver box