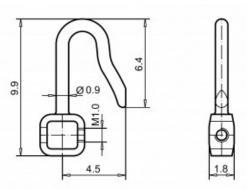

#### F&W Frey & Winkler GmbH

Benzstraße 13 75203 Königsbach-Stein Germany

Phone: +49 7232 / 30 54-989 E-Mail: optical@freywinkler.de Web: www.freywinkler.de

Standard

Cabrio

With a pin diameter of only 0.9 mm and a delicate pad box of only 1.8 mm, Cabrio® pad arms are particularly well suited for thin, light frames. They can be combined with all screw-type pads offered by F&W.

## Cabrio® pad arms

Screw-type pad arm, made of monel with a nickel-silver box