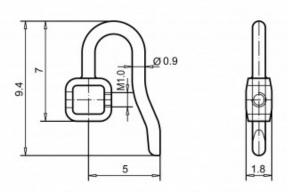

#### F&W Frey & Winkler GmbH

Benzstraße 13 75203 Königsbach-Stein Germany

Phone: +49 7232 / 30 54-989 E-Mail: optical@freywinkler.de Web: www.freywinkler.de

Standard

Cabrio

With a pin diameter of only 0.9 mm and a delicate pad box of only 1.8 mm, Cabrio® pad arms are particularly well suited for thin, light frames. They can be combined with all screw-type pads offered by F&W.

## Cabrio® pad arms

Screw-type pad arm, made of monel with a nickel-silver box

### Article 3856