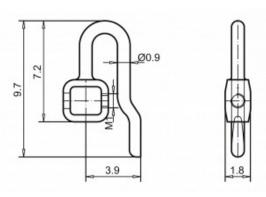

#### F&W Frey & Winkler GmbH

Benzstraße 13 75203 Königsbach-Stein Germany

Phone: +49 7232 / 30 54-989 E-Mail: optical@freywinkler.de Web: www.freywinkler.de

Standard

Cabrio

With a pin diameter of only 0.9 mm and a delicate pad box of only 1.8 mm, Cabrio® pad arms are particularly well suited for thin, light frames. They can be combined with all screw-type pads offered by F&W.

## Cabrio® pad arms

Screw-type pad arm, made of monel with a nickel-silver box

### Article 3857

Article 3860

Article 3862