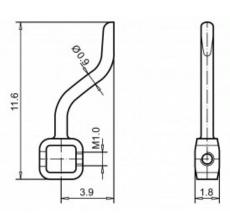

#### F&W Frey & Winkler GmbH

Benzstraße 13 75203 Königsbach-Stein Germany

Phone: +49 7232 / 30 54-989 E-Mail: optical@freywinkler.de Web: www.freywinkler.de

Standard

Cabrio

With a pin diameter of only 0.9 mm and a delicate pad box of only 1.8 mm, Cabrio® pad arms are particularly well suited for thin, light frames. They can be combined with all screw-type pads offered by F&W.

## Cabrio® pad arms

Screw-type pad arm, made of monel with a nickel-silver box

### Article 3857

Article 3860

Article 3862